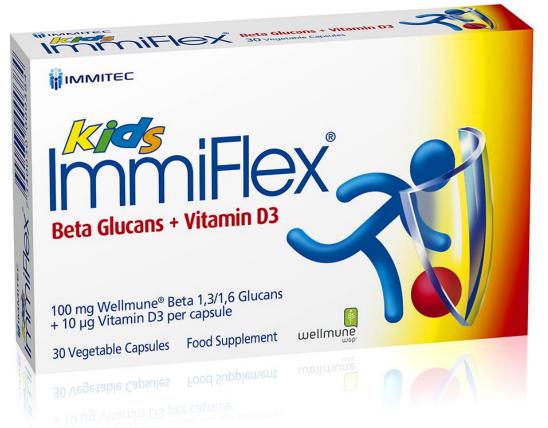

should you use ImmiFlex®

- ImmiFlex® fights colds & flus!
- Reduces symptoms of stress!
- Reduces symptoms of allergies!
- Increased energy & vitality!
- Improves mental clarity!
- Strengthens the immune system when going through chemo therapy and radiotherapy!
- A strong immune system = better general performance!
- Cannot be overdosed no negative side effects!







## The ImmiFlex® product portfolio

- All ImmiFlex® products contain Wellmune® and Vitamin D3!
- The products in the ImmiFlex® portfolio are be designed to meet specific target groups and consumer needs!!
- GMP Standards!
- Complies with EFSA guidelines!
- Supported by a continuous clinical research program!
- Endorsed by the scientific community!







# ImmiFlex® Adult 30 capsules









# ImmiFlex® Kids 30 capsules







# Wellmunized by ImmiFlex®