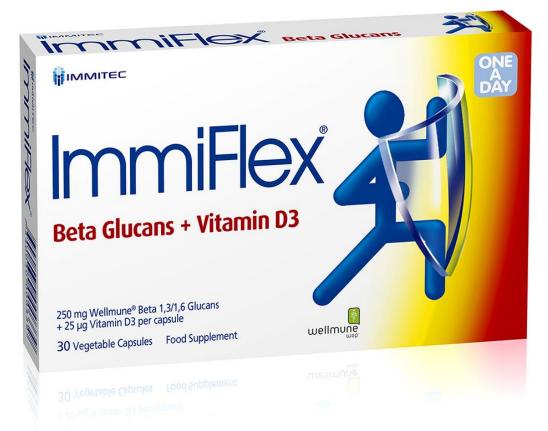

safety & efficacy data.







## Why should you use ImmiFlex®

- ImmiFlex® fights colds & flus!
- Reduces symptoms of stress!
- Reduces symptoms of allergies!
- Increased energy & vitality!
- Improves mental clarity!
- Strengthens the immune system when going through chemo therapy and radiotherapy!
- A strong immune system = better general performance!
- Cannot be overdosed no negative side effects!







## The ImmiFlex® product portfolio

- All ImmiFlex® products contain Wellmune® and Vitamin D3!
- The products in the ImmiFlex® portfolio are be designed to meet specific target groups and consumer needs!!
- GMP Standards!
- Complies with EFSA guidelines!
- Supported by a continuous clinical research program!
- Endorsed by the scientific community!







# ImmiFlex® Adult 30 capsules









# ImmiFlex® Kids 30 capsules







# Wellmunized by ImmiFlex®